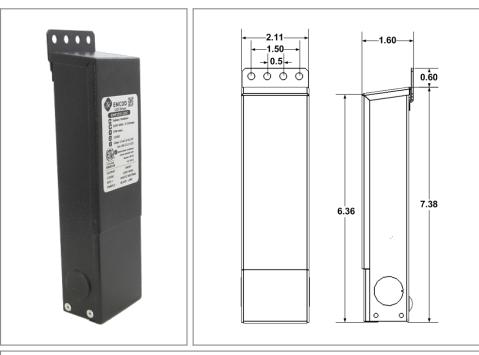

## Housing

The actual transformer 20W is encapsulated in the enclosure The enclosure is Black Powder Coated Steel, NEMA 3R rated Wiring compartment has 2 knockouts sizes for 3/8 inch screw cable connectors

Enclosure Temperature does not exceed 65°C at 45°C ambient and fully loaded

Dimensions (inch): H = 7, W = 2.11, D = 1.54

Weight (LBs): 0.1