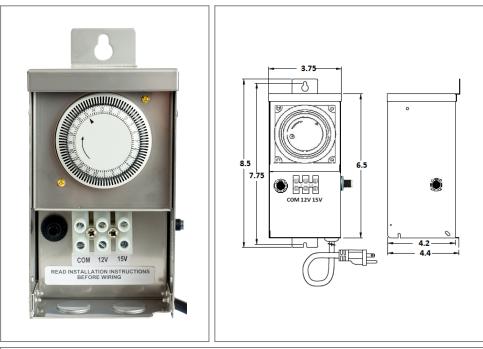

### Housing

The actual transformer 40W is encapsulated in the enclosure

The enclosure is Stainless Steel, NEMA 3R rated

Wiring compartment has 2 knockouts sizes for 3/8 inch screw cable connectors

Enclosure Temperature does not exceed 65°C at 45°C ambient and fully

Dimensions (inch): H = 8.5, W = 3.75, D = 4.4

Weight (LBs): 5