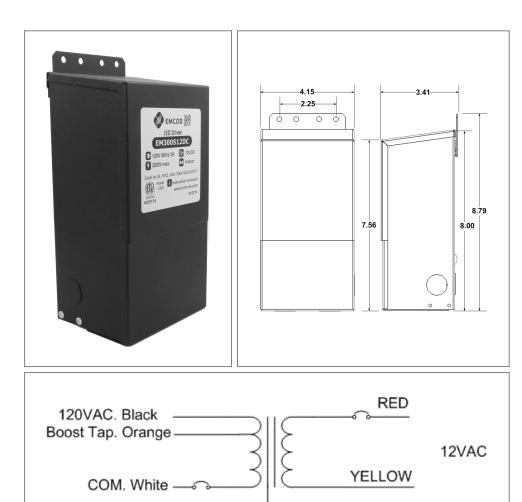

#### **Magnetic Dimmable**

Outdoor Black Powder Coated Steel Enclosure

Single Circuit: 12VAC

Total Wattage: 300W max

Input Voltage: 120V 60Hz

# Housing

The actual transformer 300W is encapsulated in the enclosure The enclosure is Black Powder Coated Steel, NEMA 3R rated Wiring compartment has 6 knockouts sizes for 3/8 inch screw cable connectors

Enclosure Temperature does not exceed 75°C at 45°C ambient and fully loaded

Dimensions (inch): H = 8, W = 4.1, D = 3.24Weight (LBs): 9

# Transformer

www.emcod.com

COD

ElectroMagnetic Compo

Dimmable with any LV magnetic dimmer as long as you cover dimmer's min load.

Temperature class B(130°C)

Two section bobbin completely separated primary and secondary windings Input leads are 18AWG 600V Output leads are 12AWG 300V Leads max. operational temperature is 105°C Thermal manually reset primary breaker 5A Magnetic manually reset secondary breaker 25A